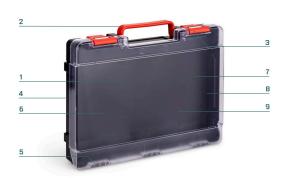

The RoseCassette offers clear, organized storage with full visibility of the contents thanks to its transparent lid. Customizable thermoformed inserts, side grip recesses, and a swivel handle with secure closure provide maximum functionality. Optional printing and labeling further enhance this cleverly structured case.

### **BENEFITS**

- optimum visibility of the contents thanks to the highly transparent plastic lid
- 90° swivel, retractable handle, which protects against unintentional opening even when unfolded
- sturdy latches integrated into the case design, can be swiveled through 180
- 4. recessed handles on the sides
- 5. flat feet integrated into the contour
- 6. individual color combinations of case shells, latches and handle possible
- excellent printing and labeling options, product information can be printed directly in the field of vision of the lid
- matching thermoformed inserts (standard or individual), organization systems or foams according to customer requirements
- 9. excellent stackability and storability