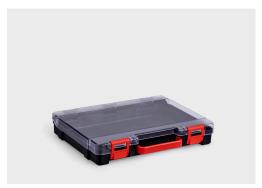

The RoseCassette offers clear, organized storage with full visibility of the contents thanks to its transparent lid. Customizable thermoformed inserts, side grip recesses, and a swivel handle with secure closure provide maximum functionality. Optional printing and labeling further enhance this cleverly structured case.

### **BENEFITS**

- optimum visibility of the contents thanks to the highly transparent plastic lid
- 90° swivel, retractable handle, which protects against unintentional opening even when unfolded
- sturdy latches integrated into the case design, can be swiveled through 180
- 4. recessed handles on the sides
- 5. flat feet integrated into the contour
- 6. individual color combinations of case shells, latches and handle possible
- excellent printing and labeling options, product information can be printed directly in the field of vision of the lid
- matching thermoformed inserts (standard or individual), organization systems or foams according to customer requirements
- 9. excellent stackability and storability