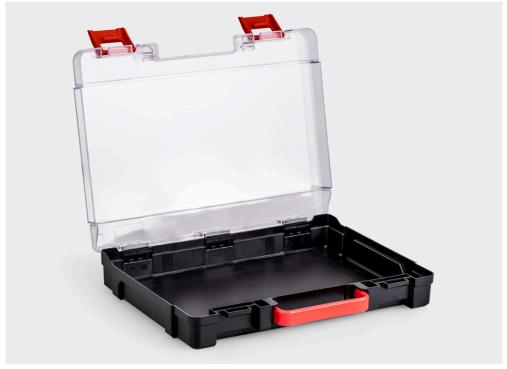

The RoseCassette offers clear, organized storage with full visibility of the contents thanks to its transparent lid. Customizable thermoformed inserts, side grip recesses, and a swivel handle with secure closure provide maximum functionality. Optional printing and labeling further enhance this cleverly structured case.

### **BENEFITS**

- optimum visibility of the contents thanks to the highly transparent plastic lid
- 90° swivel, retractable handle, which protects against unintentional opening even when unfolded
- sturdy latches integrated into the case design, can be swiveled through 180
- 4. recessed handles on the sides
- 5. flat feet integrated into the contour
- 6. individual color combinations of case shells, latches and handle possible
- excellent printing and labeling options, product information can be printed directly in the field of vision of the lid
- matching thermoformed inserts (standard or individual), organization systems or foams according to customer requirements
- 9. excellent stackability and storability